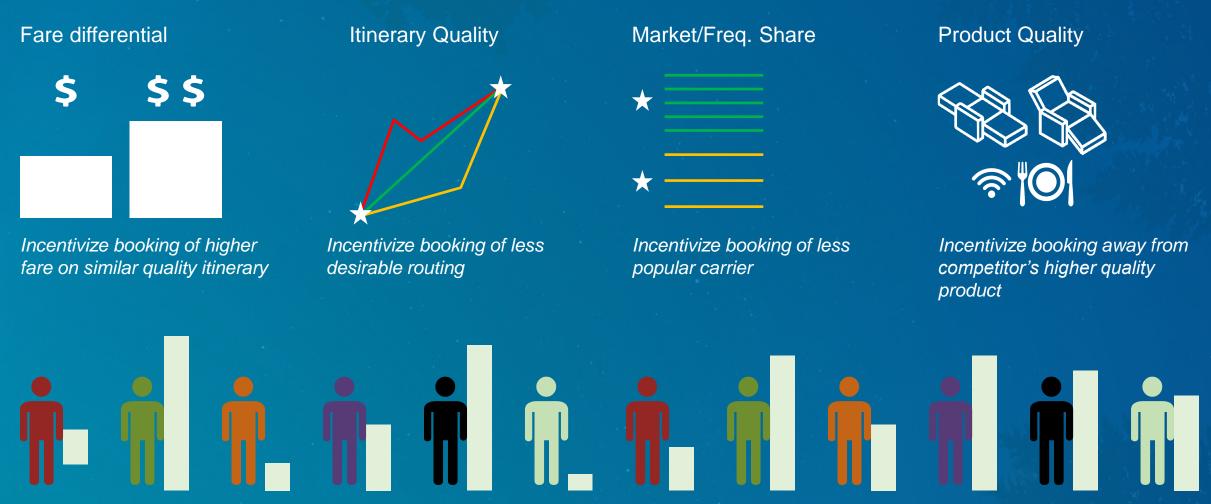

- Lives in Singapore
- Purchases WiFi whenever it is available/rarely books flights without WiFi
- Joseph is searching for a ticket on SQ's website. No WiFi-enabled flights are available. Incentivize Joseph to travel with bonus miles so that he does not book with a competing carrier

- Lives in Dallas
- Appears to fly American only to cities not served by Southwest
- Target Alice with discounts or bonus offers on flights to Southwest cities

Charlie

- Lives in DubaiNeeds to fly from DXB to BOM
  - Always purchases business class fares for business travel
  - Charlie is searching for an itinerary where business class is sold out.

    Incentivize Charlie to travel with an upgrade certificate to be used on future personal travel

"Life is not always a matter of holding good cards, but sometimes, playing a poor hand well."

— Jack London