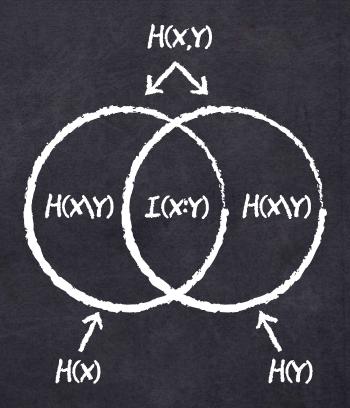

## It's less about the data ABOUT YOU

...and more about the data AROUND YOU

$$H = -\sum_{P(X) \mid O9P(X)} I(X;Y) = H(X) - H(X|Y) = H(Y-H(Y|X))$$

Valuation of passengers' disutility is dependent on each individual's cognitive model