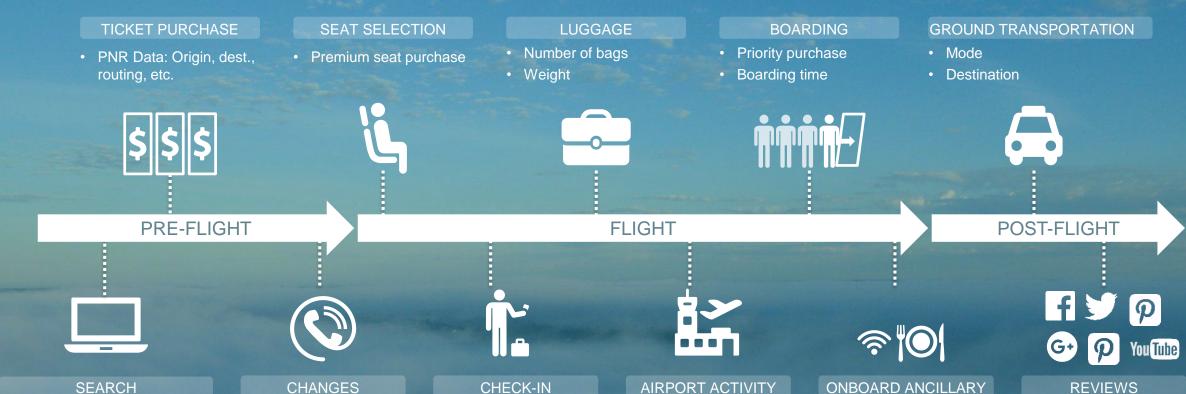

elevate 2017

McKinsey&Company

- · Kind of tickets searched for (refundable, one-way)
- · Available fares at time of purchase Ticket info viewed

- Change dates
- Change types (class, routing, etc.)

- Check-in platform
- Check-in time

- Travel path
- Purchases

- Wi Fi
- Food/beverage

### **REVIEWS**

- Official complaints
- Social media/blog reviews